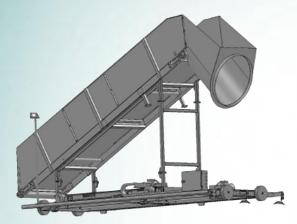

## **Shuttle Conveyor System**

## **Loading Conveyor**

**Loading to washer** 

## **Unloading Conveyor**

**Unloading from washer Loading to dryer** 

Unloading Conveyor from dryer or for other processes also available

- Design for Sailstar MSM-T tilting washer and GPD-T pass-thru dryer
- Quick loading and unloading reduce waste time to increase production output
- Reduce workers fatigue to increase efficiency
- Load and unload multiple washers and dryers
- PLC controlled with touch screen panel
- Frequency inverter drive for various speed adjustment
- Custom made for various capacities and design for different plant layout
- Optional surveillance camera for safety monitoring
- Optional weighing system for loading conveyor