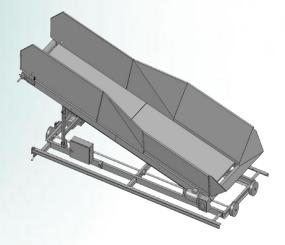

## **Shuttle Conveyor System**

## **Unloading Conveyor**

**Unloading from washer Loading to dryer** 

Unloading Conveyor from dryer or for other processes also available

- Design for Sailstar MSM-T tilting washer and GPD-T pass-thru dryer
- Quick loading and unloading reduce waste time to increase production output
- Reduce workers fatigue to increase efficiency
- Load and unload multiple washers and dryers
- PLC controlled with touch screen panel
- Frequency inverter drive for various speed adjustment
- Custom made for various capacities and design for different plant layout
- Optional surveillance camera for safety monitoring
- Optional weighing system for loading conveyor